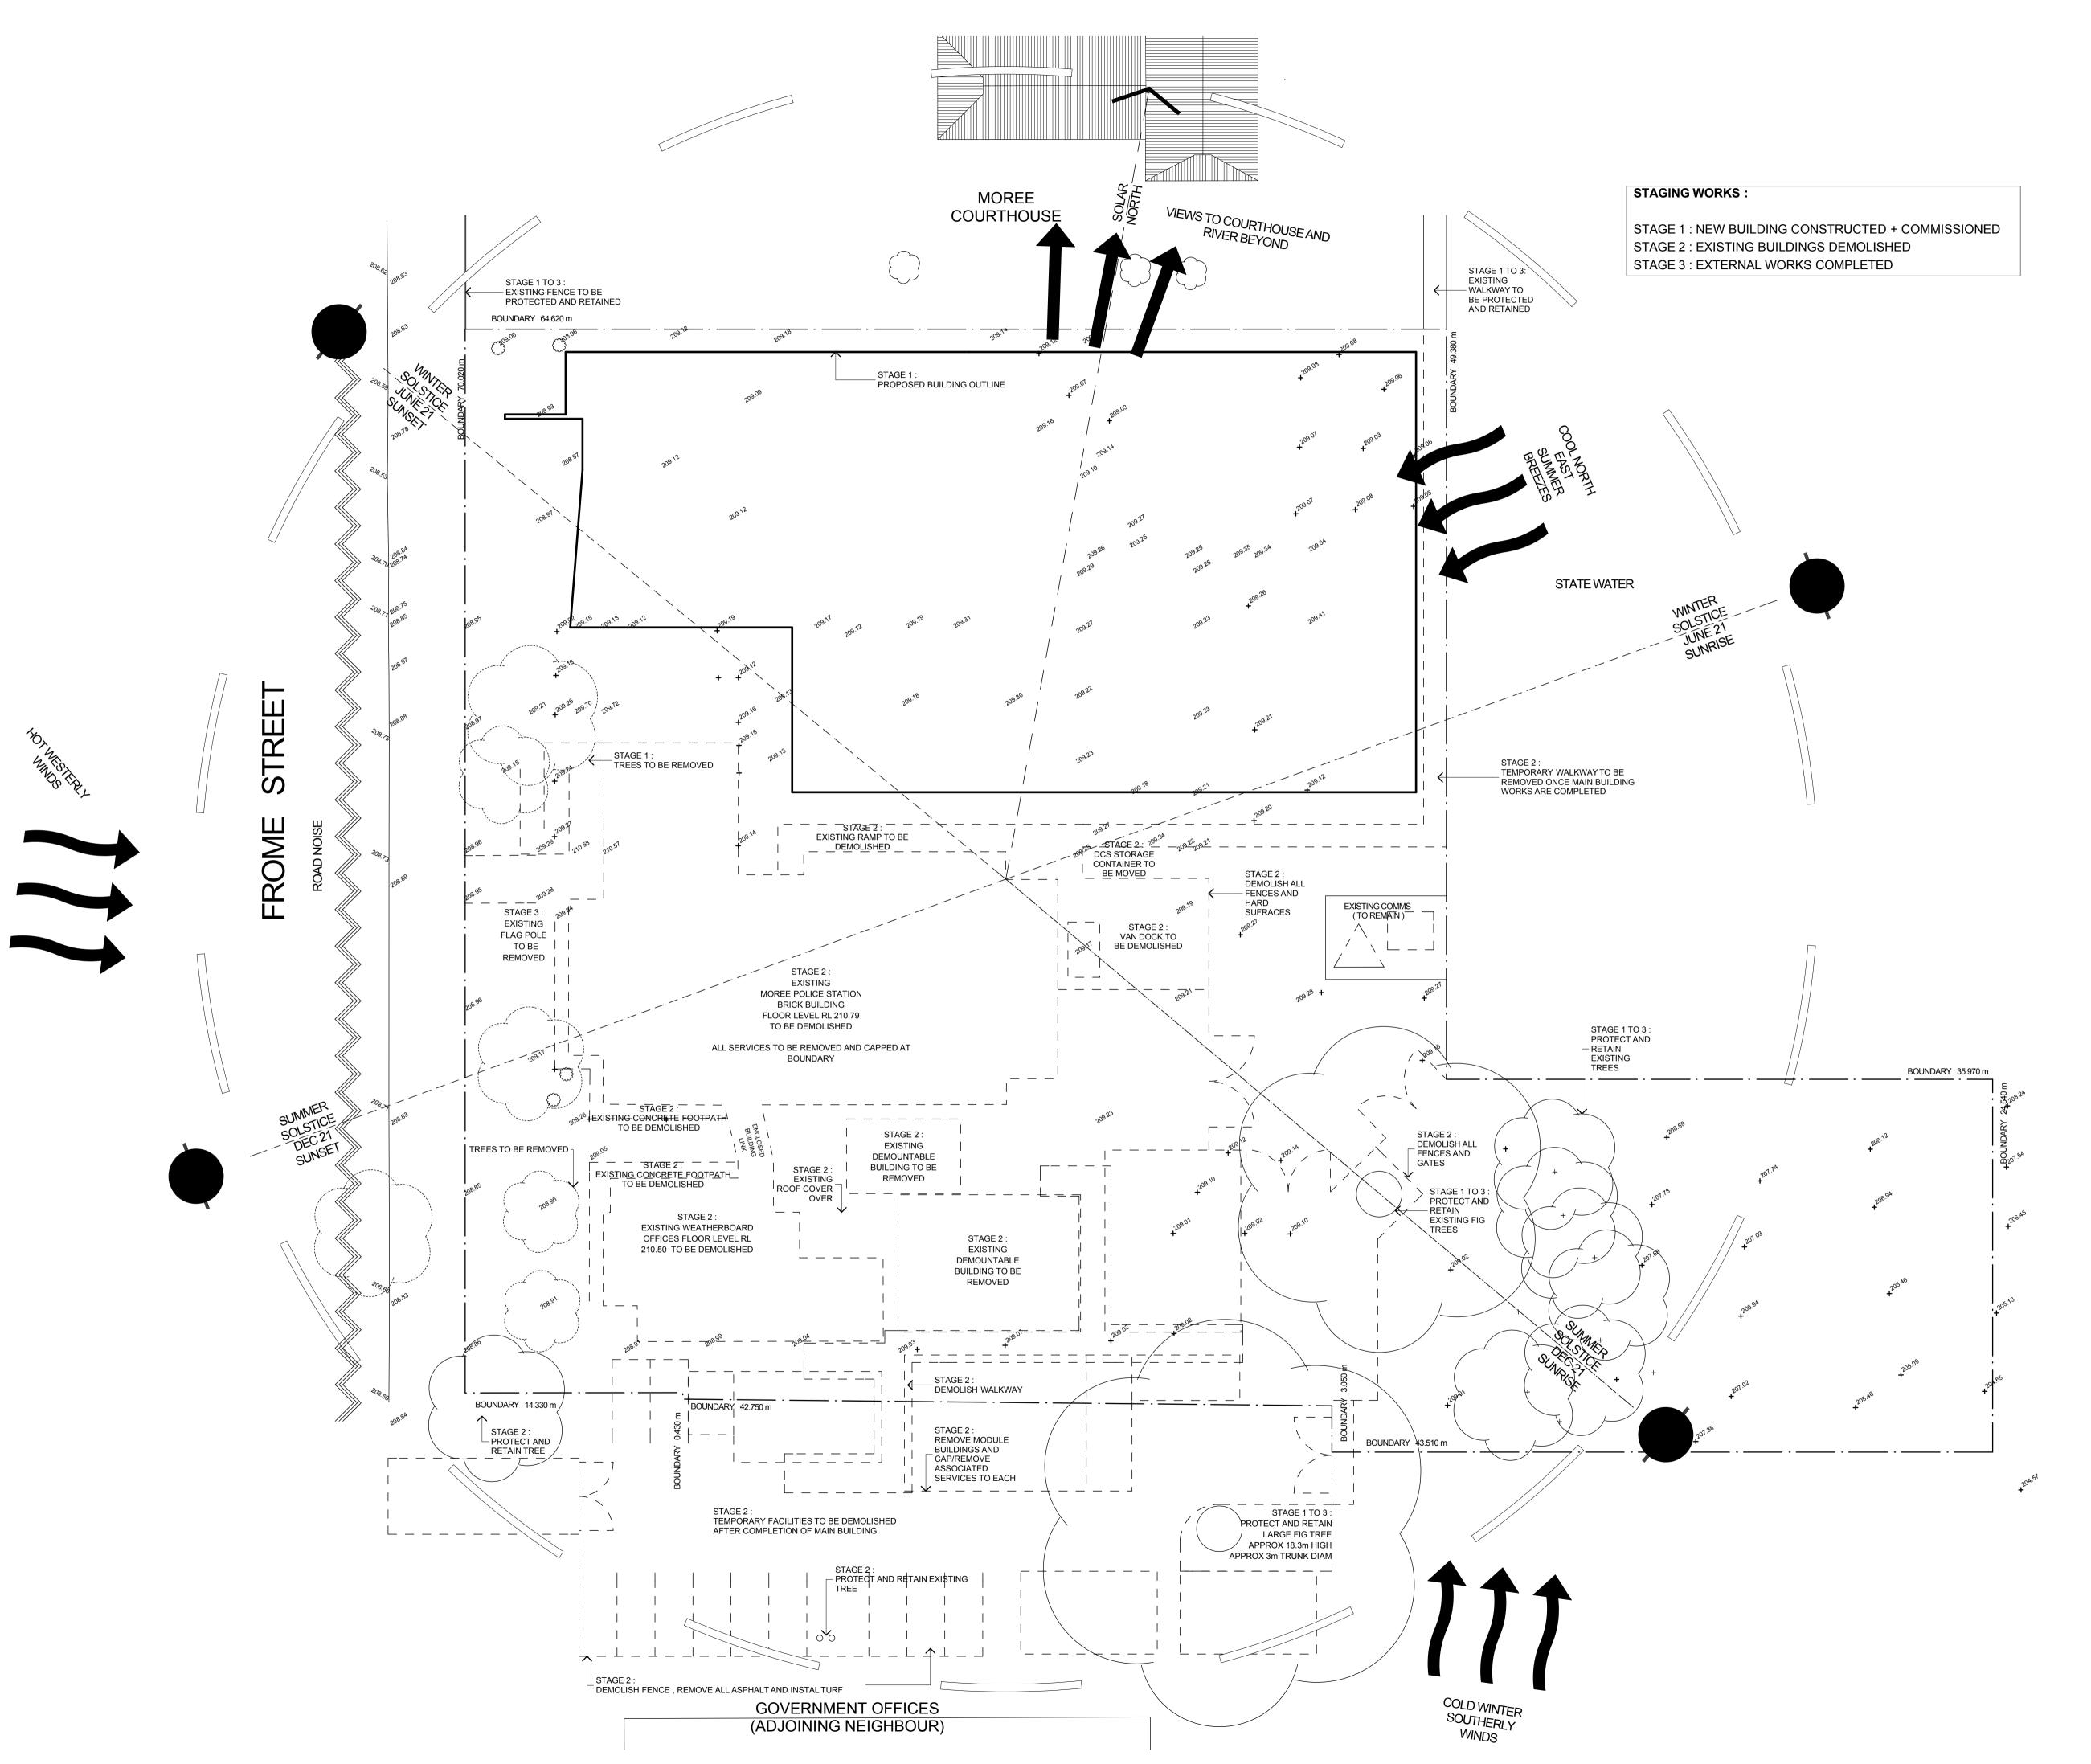

## MOREE POLICE STATION

60-62 FROME STREET, MOREE NSW

DRAWING

SITE ANALYSIS / **DEMOLITION** 

| PROJECT No. | DWG.No. | DA-02     |    |
|-------------|---------|-----------|----|
| 09-215      | SCALE:  | 1:200 @ A | .1 |